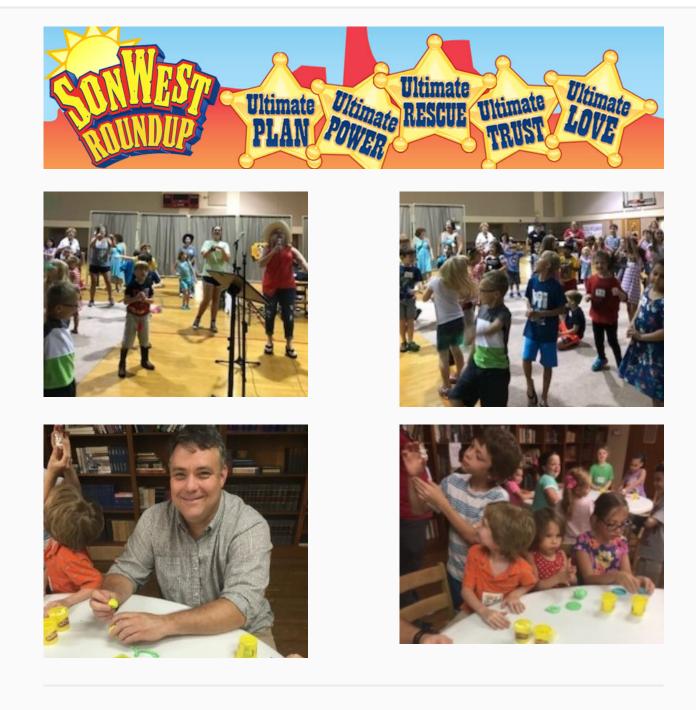

## THE RIVER SUNDAY SCHOOL

Kindergarten - Fifth Grade This Sunday we continue our lesson on the story of "VBS - SonWest". We have lots of great activities planned. We hope to see you there.

Teachers: Linda Dame, Carol Peyton