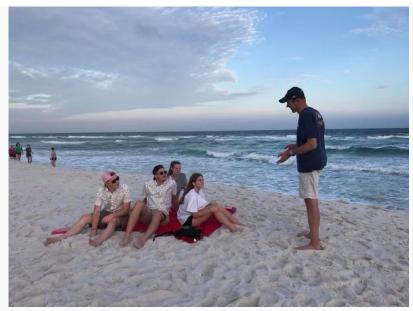

## This Week's Lesson "Parable of the Mustard Seed"

**9:15 Te**acher - Lynn Davis & Andrea Tippett

**11:11 Teacher** - Lesley & Elizabeth Brice

Seaside Devotional at the CYF Spritual Retreat in Navarre Beach, Florida