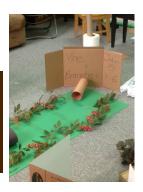

### Easter Sunday at "The River"

The college class is building a Holy Week Putt-Putt, this will be the River lesson on Easter Sunday.

# Fun at "The River"

10:15 am