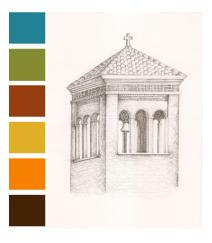

# Skate Night Friday March 22nd

6:00-8:00 pm

Pizza & Ice Cream Sandwiches!
Bring a friend.

The Worship Committee would like to encourage our talented church members to contribute original artwork for our Sunday bulletins. The beautiful sketch shown here is by Donna Areno, depicting the church's bell tower. If you would like to submit original artwork for our bulletins, please email a high resolution scan of the item to the church office.