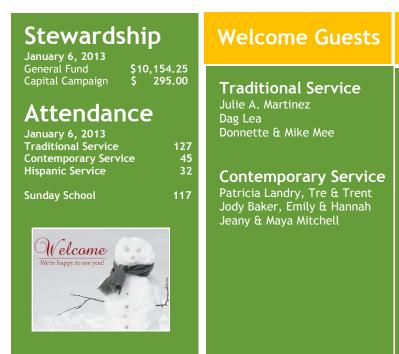

### Sunday - January 13

9:15 am • Traditional Worship 10:15 am • Sunday School 11:00 am • Hispanic Sunday School 11:11 am • Contemporary Worship 11:30 am • Hispanic Worship 4:00 pm • JYF Activities (Grades 3rd-5th) Chi Rho Activities (Grades 9th-12th) \*Children & Youth Evening Activities will meet in the Family Life Center.