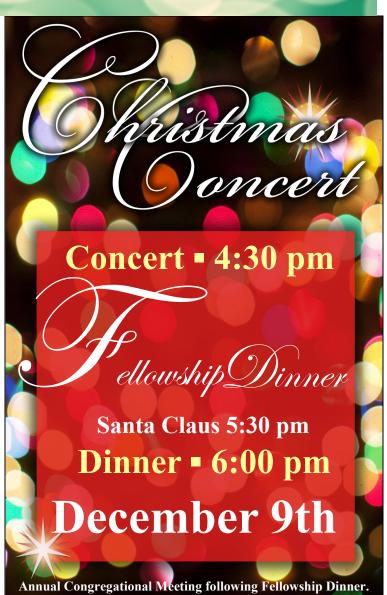

Winter Concert - Shreveport Metropolitan Concert Band, Sunday, December 2nd 3:00 pm \*Sanctuary

Christmas Concert & Fellowship Dinner - Sunday, December 9th 4:30 - 7:00 pm \*Sanctuary & Family Life Center

Concert with Christmas Pageant, presented by Music Ministry, Children, and Youth, will be in the Sanctuary. Then join us in the Family Life Center to see Santa Claus at 5:30 pm; and at 6:00 pm enjoy a delicious meal in the Family Life Center. Following our dinner we will have our annual Congregational Meeting.

Christmas Sunday Combined Worship December 23<sup>rd</sup> 10:50 am

Christmas Concert & Fellowship Dinner Sunday, December 9th, 4:30 pm - 7:00 pm. Concert with Christmas Pageant, presented by Music Ministry, Children, and Youth. Concert will be in the Sanctuary and Dinner will be served in the Family Life Center. Please see ad on front page.