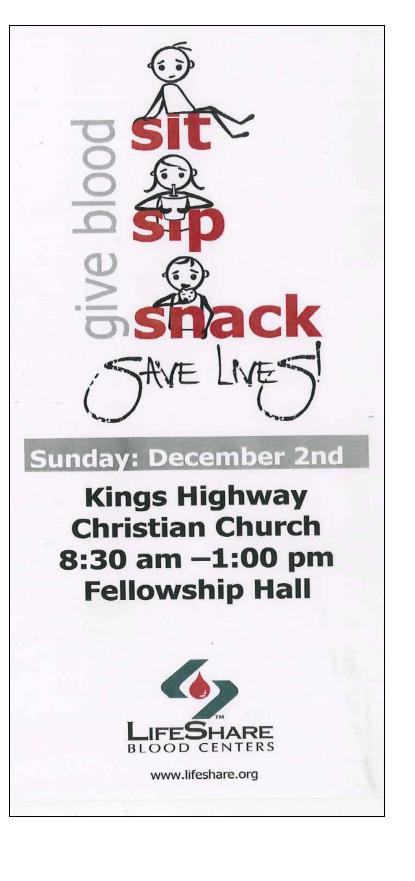

### **OPPORTUNITIES TO GIVE & SERVE**

Blood Drive - December 2nd 8:30 am - 1:00 pm \*Fellowship Hall

**Angel Tree • Put a smile on a child's face this Christmas.** *Kings Highway Christian Church is a sponsor for the local Friendship House for Shreveport-Bossier Community Renewal.* The children from Friendship House have put their angels on the tree. Each angel has a wish list from the child. Outreach Committee is asking church members to sponsor a child and pick one gift from the child's wish list, have the gift wrapped and brought to the church by December 16th. Place your gifts in the Angel Tree Baskets located in the Family Life Center, Welcome Center, & church office.

#### Blood Drive December 2nd 8:30 - 1:00 pm Fellowship Hall

Come give the gift of life.

Bible Study Christmas Party December 15th at 4:00 pm Fellowship Hall

Sundays of Advent

Hope

Peace

Joy

Love

#### 8:30 am - 1:00 pm - Blood Drive, Fellowship Hall

- 9:15 am Traditional Service, Sanctuary
- 10:15 am Sunday School
- 10:15 am Chi Rho Musicians, Choir room
- 10:15 am CYF & All other Chi Rho, Sanctuary
- 11:00 am Hispanic Sunday School, 3rd floor
- 11:30 am Hispanic Worship
- 11:11 am Contemporary Service, Family Life Center
- 2:00 pm Shreveport Metropolitan Winter Concert, Sanctuary
- 3:30 pm JoYFul Ensemble, Family Life Center
- 4:00 pm Youth instrumentalists, Choir Room
- 4:00 5:30 pm JYF (Grades 3<sup>rd</sup>-5<sup>th</sup>) Activities Chi Rho (Grades 6<sup>th</sup>-8<sup>th</sup>) Activities, Sanctuary 4:00 - 6:00 pm - CYF Christmas party (Grades 9<sup>th</sup>-12<sup>th</sup>)