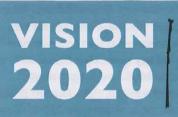

**1,000,000** Children reached with the Gospel by year 2020

**Overall Goal** 

Number reaches as of October, 2012 : **115,000** 

Praise God!

We have 8 more years to reach:

### **885,000** Children - 111,000 per year for the next 8 years!