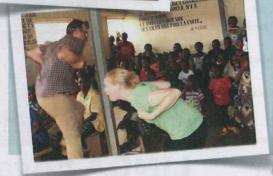

# **ONE 25-MINUTE OUTREACH**

STEP 1: We made 10 equipment backpacks that held a speaker, 2 puppets, a puppet stage, visual aides (\$100/pack)

STEP 3: 30,000 + kids heard the Good News that Jesus wants a relationship with them, and MANY responded!

STEP 2: Each of the 12 Teams takes the pack on moped or bike to the distributions. Start with the 'chicken skit', then a puppet skit, then the Gospel. Repeat 140 times!!

But this was our message this year - Jesus wants a personal relationship with each one of us! Our prayer was that God would show up in a powerful way, that each child would experience the Presence and Power of God. And He was faithful! Thousands raised their hands to make Jesus their best Friend. Thank you for your prayer and support!!